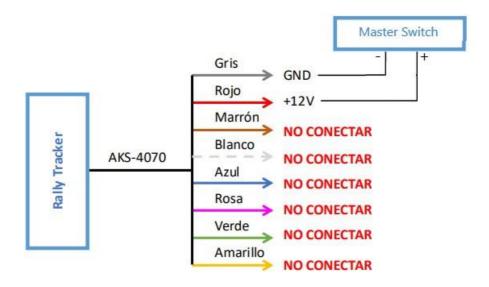

# ELECTRICAL CONNECTION DIAGRAM:

#### Main device:

The device supplied by Al Kamel Systems must be powered from the vehicle battery. The voltage must be between 9V and 15V. It is strictly forbidden to install any switch or circuit breaker between the equipment and the battery, the power supply must be direct and only interrupted by the Master Switch of the vehicle.

# SOPORTE TECNICO:

Al Kamel Systems, S.L.

Oficina +34 93 510 04 80 Toni Castillón +34 661605906 Xavi Lozano +34 664574254

trackingrfeda@alkamelsystems.com

QUICK INSTALLATION GUIDE

3 Power Supply RED + / GREY -