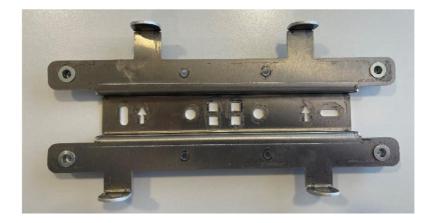

### INSTALLATION KIT. COMPONENTS:

o Main device metal holder. Ref. AKS 4069

• Dual Antenna GPS (blue) + LTE (red).

Extension wire 2 meters. From GPS antena to Main device (Blue). Ref. AKS 4063

Extension wire 2 meters. From LTE Antenna to main device (Yellow). Ref. AKS 4064