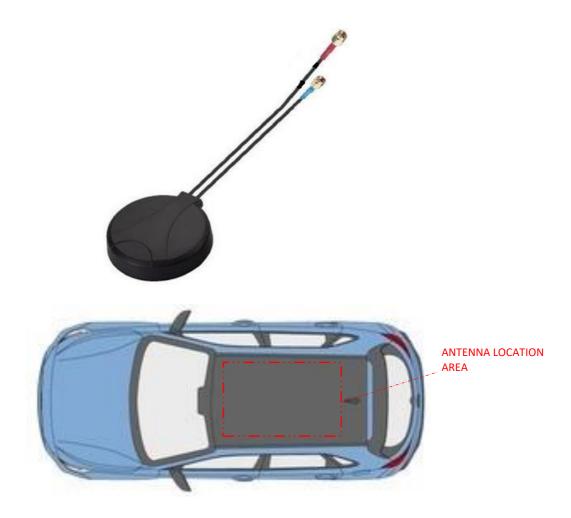

# **External Antenna:**

The DUAL antenna (GPS and LTE) will have to be installed outside the vehicle (magnetic antenna), specifically on the roof. The location on the outside in contact with the body helps to improve the reception of the signal received by the vehicle. Extensions of two meters are also supplied for a better installation.