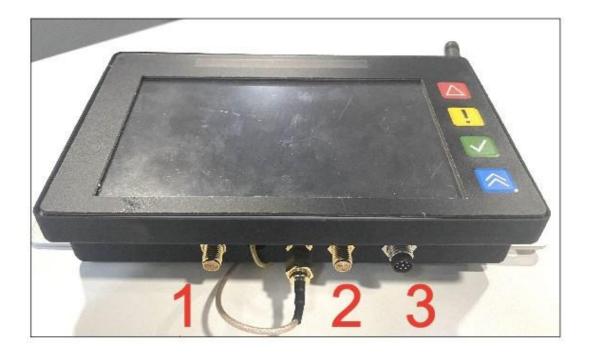

### INSTALLATION KIT. COMPONENTS:

o Main device metal holder. Ref. AKS 4069

• Dual Antenna GPS (blue) + LTE (red).

Extension wire 2 meters. From GPS antena to Main device (Blue). Ref. AKS 4063

Extension wire 2 meters. From LTE Antenna to main device (Yellow). Ref. AKS 4064

 $\circ$   $\,$  Main device power cable. Ref. AKS 4070  $\,$ 

 $\circ$   $\;$  Automotive connectors kit. Ref. AKS 4066  $\;$ 