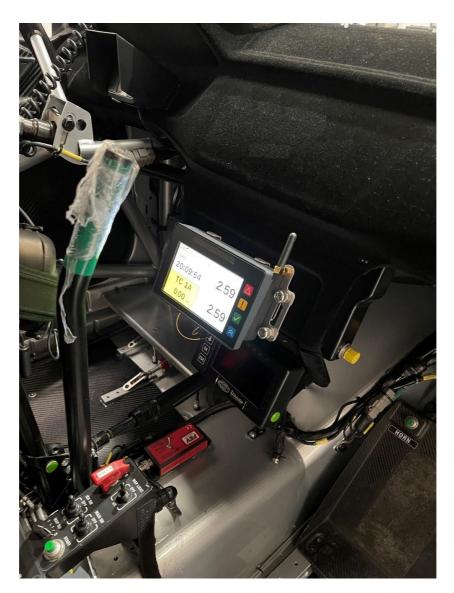

#### MAIN DEVICE:

The main device will be installed by a person from Al Kamel Systems in the support installed in the central area of the passenger compartment, near the control panel or dashboard as shown in the photograph. The device must be visible to both crew members, so that the information or messages on the main screen can be read. It can be fixed with screw or Velcro.