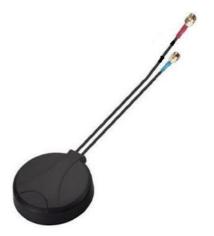

### INSTALLATION KIT. COMPONENTS:

o Main device metal holder. Ref. AKS 4069

• Dual Antenna GPS (blue) + LTE (red).

Extension wire 2 meters. From GPS antena to Main device (Blue). Ref. AKS 4063

Extension wire 2 meters. From LTE Antenna to main device (Yellow). Ref. AKS 4064

# **External Antenna:**

The DUAL antenna (GPS and LTE) will have to be installed outside the vehicle (magnetic antenna), specifically on the roof. The location on the outside in contact with the body helps to improve the reception of the signal received by the vehicle. Extensions of two meters are also supplied for a better installation.