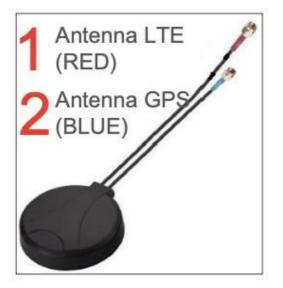

### INSTALLATION KIT. COMPONENTS:

o Main device metal holder. Ref. AKS 4069

• Dual Antenna GPS (blue) + LTE (red).

Extension wire 2 meters. From GPS antena to Main device (Blue). Ref. AKS 4063

Extension wire 2 meters. From LTE Antenna to main device (Yellow). Ref. AKS 4064